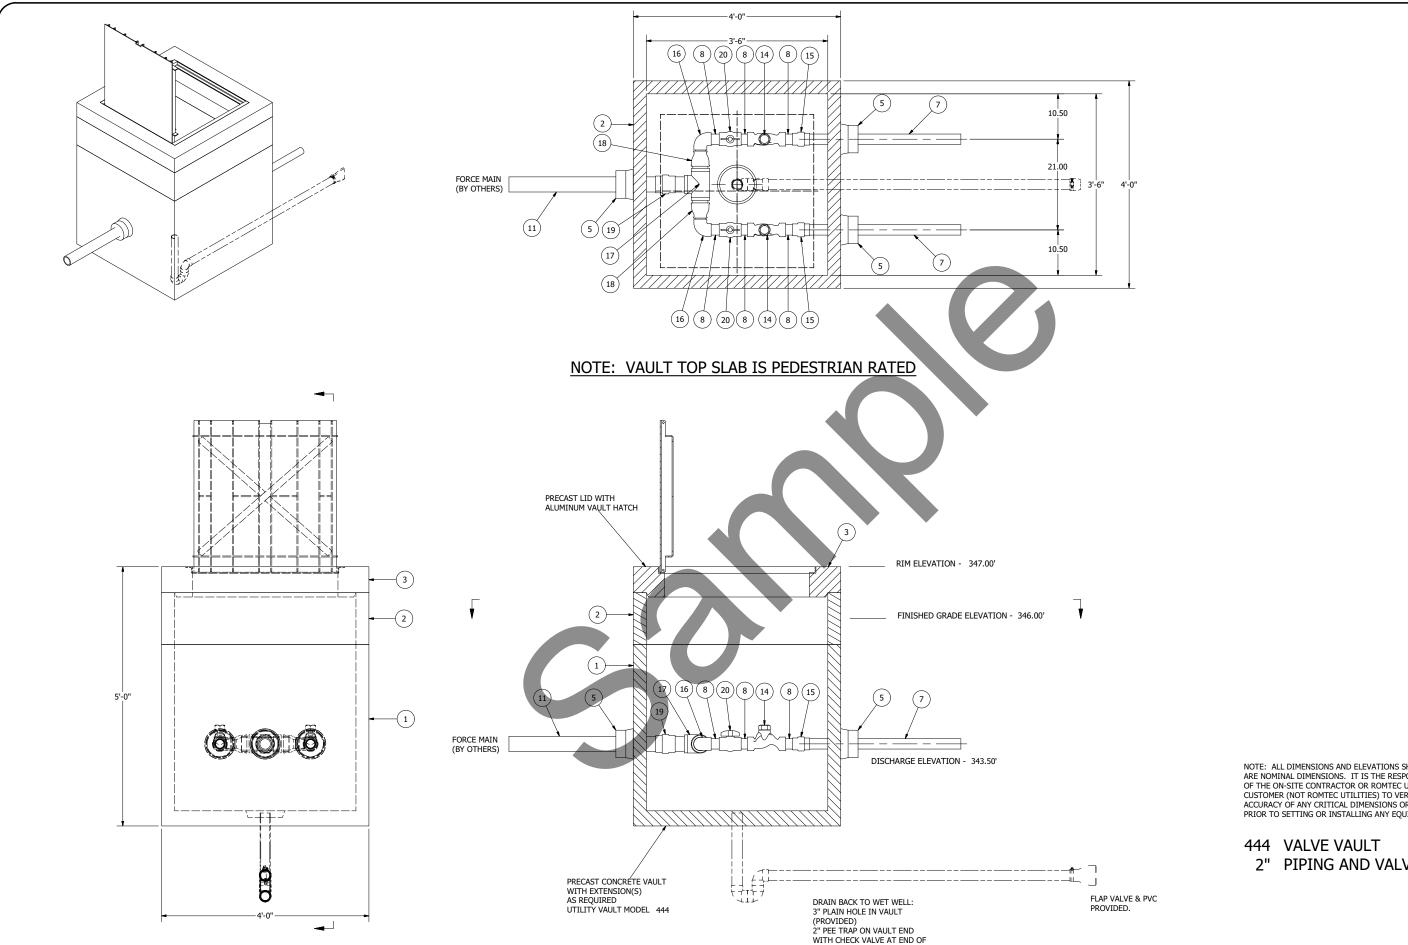

2" PIPING AND VALVES

SHEET

Σ

- VALVE VAULT ASSEMBLY

- 444 VALVE VAULT

COMPONENT DRAWING

2 OF 2

JOB NUMBER **RMTC** 1234

NOTE: ALL DIMENSIONS AND ELEVATIONS SHOWN ARE NOMINAL DIMENSIONS. IT IS THE RESPONSIBILITY OF THE ON-SITE CONTRACTOR OR ROMTEC UTILITIES CUSTOMER (NOT ROMTEC UTILITIES) TO VERIFY THE ACCURACY OF ANY CRITICAL DIMENSIONS OR ELEVATIONS PRIOR TO SETTING OR INSTALLING ANY EQUIPMENT.

PIPE IN WET WELL.

NOTE: ALL DIMENSIONS AND ELEVATIONS SHOWN ARE NOMINAL DIMENSIONS. IT IS THE RESPONSIBILITY OF THE ON-SITE CONTRACTOR OR ROMTEC UTILITIES CUSTOMER (NOT ROMTEC UTILITIES) TO VERIFY THE ACCURACY OF ANY CRITICAL DIMENSIONS OR ELEVATIONS PRIOR TO SETTING OR INSTALLING ANY EQUIPMENT.