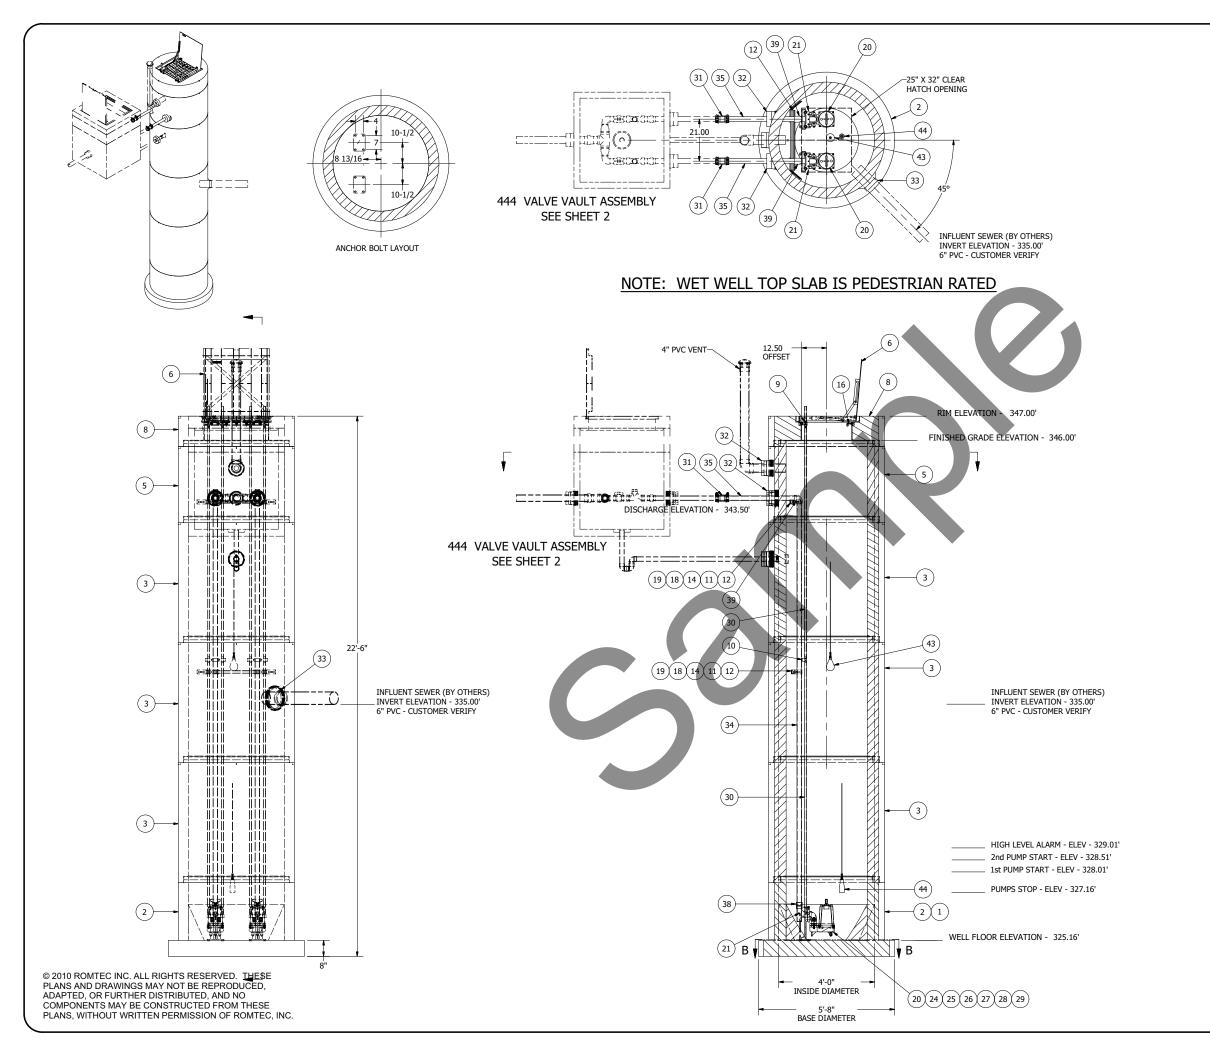

## 4' DIAMETER WET WELL 2" DISCHARGE PIPING GOULDS PUMPS

ALL MATERIALS SHOWN ON THIS SHEET WILL BE SUPPLIED BY ROMTEC UTILITIES AND DELIVERED TO THE SITE AFTER THE HOLE HAS BEEN EXCAVATED AND SHORED. THE CONTRACTOR SHALL SUPPLY A CRANE OF SUFFICIENT SIZE TO LOWER ALL THE CONCRETE PIECES INTO THE HOLE SAFELY. THE THE CONTRACTOR SHALL INSTALL THE WET WELL (AND VALVE VAULT AND METERING VAULT IF APPLICABLE). ROMTEC UTILITIES WILL PROVIDE A REPRESENTATIVE FOR TECHNICAL ASSISTANCE ON THE DAY OF INSTALLATION TO ANSWER ANY QUESTIONS THAT MAY ARISE. THE CONTRACTOR IS RESPONSIBLE FOR ALL PLUMBING AND ELECTRICAL CONNECTIONS AND INSTALLATION. ITEMS NOTED AS "BY OTHERS" WILL BE PROVIDED AND INSTALLED BY THE CONTRACTOR. ROMTEC UTILITIES WILL NOT INSTALL ANY OF THE COMPONENTS SHOWN ON THIS PAGE.

NOTE: ALL DIMENSIONS AND ELEVATIONS SHOWN ARE NOMINAL DIMENSIONS. IT IS THE RESPONSIBILITY OF THE ON-SITE CONTRACTOR OR ROMTEC UTILITIES CUSTOMER (NOT ROMTEC UTILITIES) TO VERIFY THE ACCURACY OF ANY CRITICAL DIMENSIONS OR ELEVATIONS PRIOR TO SETTING OR INSTALLING ANY EQUIPMENT.

PIPE IN WET WELL.

NOTE: ALL DIMENSIONS AND ELEVATIONS SHOWN ARE NOMINAL DIMENSIONS. IT IS THE RESPONSIBILITY OF THE ON-SITE CONTRACTOR OR ROMTEC UTILITIES CUSTOMER (NOT ROMTEC UTILITIES) TO VERIFY THE ACCURACY OF ANY CRITICAL DIMENSIONS OR ELEVATIONS PRIOR TO SETTING OR INSTALLING ANY EQUIPMENT.