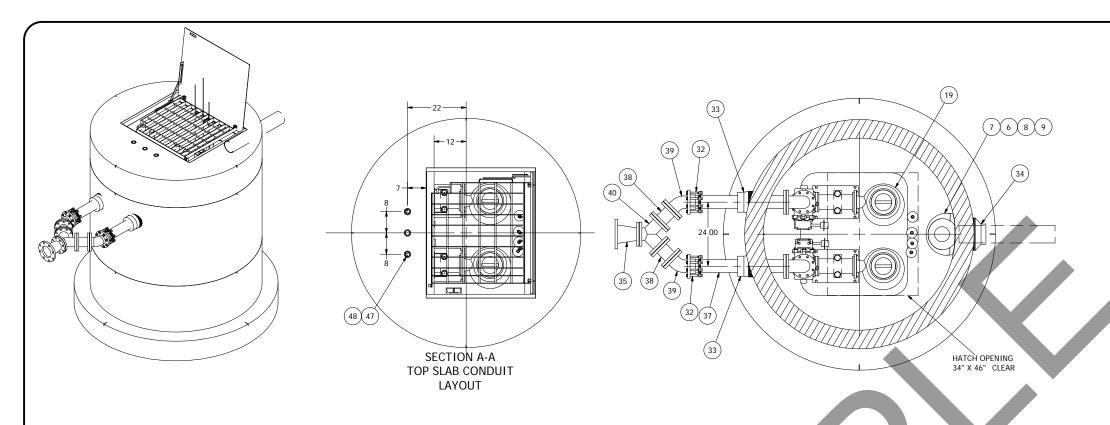

## NOTE: WET WELL TOP SLAB IS PEDESTRIAN RATED

© 2011 ROMTEC INC. ALL RIGHTS RESERVED. THESE PLANS AND DRAWINGS MAY NOT BE REPRODUCED, ADAPTED, OR FURTHER DISTRIBUTED, AND NO COMPONENTS MAY BE CONSTRUCTED FROM THESE PLANS, WITHOUT WRITTEN PERMISSION OF ROMTEC, INC.

NOTE: ALL DIMENSIONS AND ELEVATIONS SHOWN ARE NOMINAL DIMENSIONS. IT IS THE RESPONSIBILITY OF THE ON-SITE CONTRACTOR OR ROMTEC UTILITIES CUSTOMER (NOT ROMTEC UTILITIES) TO VERIFY THE ACCURACY OF ANY CRITICAL DIMENSIONS OR ELEVATIONS PRIOR TO SETTING OR INSTALLING ANY EQUIPMENT.

ALL MATERIALS SHOWN ON THIS SHEET WILL BE SUPPLIED BY ROMTEC UTILITIES AND DELIVERED TO THE SITE AFTER THE HOLE HAS BEEN EXCAVATED AND SHORED. THE CONTRACTOR SHALL SUPPLY A CRANE OF SUFFICIENT SIZE TO LOWER ALL THE CONCRETE PIECES INTO THE HOLE SAFELY. THE THE CONTRACTOR SHALL INSTALL THE WET WELL (AND VALVE VAULT AND METERING VAULT IF APPLICABLE). ROMTEC UTILITIES WILL PROVIDE A REPRESENTATIVE FOR TECHNICAL ASSISTANCE ON THE DAY OF INSTALLATION TO ANSWER ANY QUESTIONS THAT MAY ARISE. THE CONTRACTOR IS RESPONSIBLE FOR ALL PLUMBING AND ELECTRICAL CONNECTIONS AND INSTALLATION. ITEMS NOTED AS "BY OTHERS" WILL BE PROVIDED AND INSTALLED BY THE CONTRACTOR. ROMTEC UTILITIES WILL NOT INSTALL ANY OF THE COMPONENTS SHOWN ON THIS PAGE.

COMPONENT

TESORO OIL/WATER SEPARATOR 4" PIPING

6' WET WELL

SHEET 1 OF 1

JOB NUMBER **RMTC** 0000