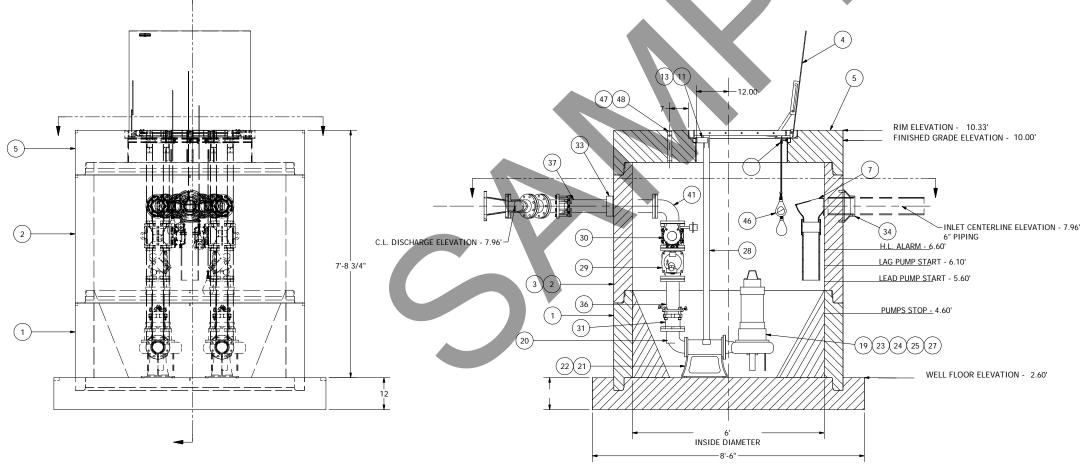

## NOTE: WET WELL TOP SLAB IS PEDESTRIAN RATED

© 2011 ROMTEC INC. ALL RIGHTS RESERVED. THESE PLANS AND DRAWINGS MAY NOT BE REPRODUCED, ADAPTED, OR FURTHER DISTRIBUTED, AND NO COMPONENTS MAY BE CONSTRUCTED FROM THESE PLANS, WITHOUT WRITTEN PERMISSION OF ROMTEC, INC.

NOTE: ALL DIMENSIONS AND ELEVATIONS SHOWN ARE NOMINAL DIMENSIONS. IT IS THE RESPONSIBILITY OF THE ON-SITE CONTRACTOR OR ROMTEC UTILITIES CUSTOMER (NOT ROMTEC UTILITIES) TO VERIFY THE ACCURACY OF ANY CRITICAL DIMENSIONS OR ELEVATIONS PRIOR TO SETTING OR INSTALLING ANY EQUIPMENT.

ALL MATERIALS SHOWN ON THIS SHEET WILL BE SUPPLIED BY ROMTEC UTILITIES AND DELIVERED TO THE SITE AFTER THE HOLE HAS BEEN EXCAVATED AND SHORED. THE CONTRACTOR SHALL SUPPLY A CRANE OF SUFFICIENT SIZE TO LOWER ALL THE CONCRETE PIECES INTO THE HOLE SAFELY. THE THE CONTRACTOR SHALL INSTALL THE WET WELL (AND VALVE VAULT AND METERING VAULT IF APPLICABLE). ROMTEC UTILITIES WILL PROVIDE A REPRESENTATIVE FOR TECHNICAL ASSISTANCE ON THE DAY OF INSTALLATION TO ANSWER ANY QUESTIONS THAT MAY ARISE. THE CONTRACTOR IS RESPONSIBLE FOR ALL PLUMBING AND ELECTRICAL CONNECTIONS AND INSTALLATION. ITEMS NOTED AS "BY OTHERS" WILL BE PROVIDED AND INSTALLED BY THE CONTRACTOR. ROMTEC UTILITIES WILL NOT INSTALL ANY OF THE COMPONENTS SHOWN ON THIS PAGE.

COMPONENT

TESORO OIL/WATER SEPARATOR 4" PIPING

6' WET WELL

SHEET 1 OF 1

JOB NUMBER **RMTC** 0000