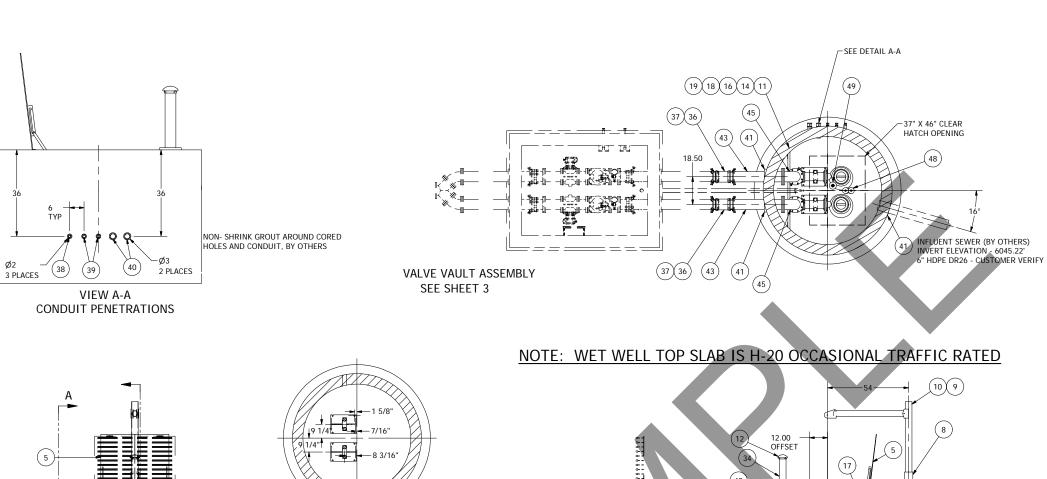

SECTION B-B SCALE 1 / 32

VALVE VAULT ASSEMBLY

SEE SHEET 3

RIM ELEVATION - 6057.00' FINISHED GRADE ELEVATION - 6056.50' PIPE CENTERLINE - 6050.75 19 18 16 14 11 (44) WELL FLOOR ELEVATION - 6036.02'

20 25 26 27 28 29

- 6' DIA WET WELL SW-2 TURNTABLE ..9

COMPONENT DRAWING

SHEET 2 OF 4

JOB NUMBER

**RMTC** 0000

© 2011 ROMTEC INC. ALL RIGHTS RESERVED. THESE PLANS AND DRAWINGS MAY NOT BE REPRODUCED, ADAPTED, OR FURTHER DISTRIBUTED, AND NO COMPONENTS MAY BE CONSTRUCTED FROM THESE PLANS, WITHOUT WRITTEN PERMISSION OF ROMTEC, INC.