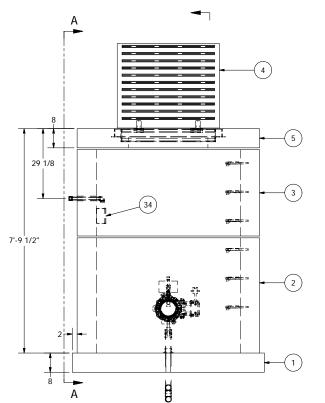

8.00

20'-11 3/4"

NOTE: VAULT TOP SLAB IS H-20 OCCASIONAL RATED

© 2011 ROMTEC INC. ALL RIGHTS RESERVED. THESE PLANS AND DRAWINGS MAY NOT BE REPRODUCED,

ADAPTED, OR FURTHER DISTRIBUTED, AND NO COMPONENTS MAY BE CONSTRUCTED FROM THESE PLANS, WITHOUT WRITTEN PERMISSION OF ROMTEC, INC.