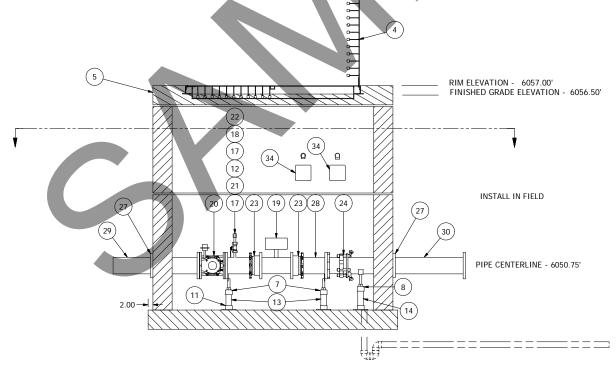

SECTION B-B SCALE 1 / 32

VALVE VAULT ASSEMBLY

SEE SHEET 3

RIM ELEVATION - 6057.00' FINISHED GRADE ELEVATION - 6056.50' PIPE CENTERLINE - 6050.75 19 18 16 14 11 (44) WELL FLOOR ELEVATION - 6036.02'

20 25 26 27 28 29

NOTE: ALL DIMENSIONS AND ELEVATIONS SHOWN ARE NOMINAL DIMENSIONS. IT IS THE RESPONSIBILITY OF THE ON-SITE CONTRACTOR OR ROMTEC UTILITIES CUSTOMER (NOT ROMTEC UTILITIES) TO VERIFY THE ACCURACY OF ANY CRITICAL DIMENSIONS OR ELEVATIONS PRIOR TO SETTING OR INSTALLING ANY EQUIPMENT.

ALL MATERIALS SHOWN ON THIS SHEET WILL BE SUPPLIED BY ROMTEC UTILITIES AND DELIVERED TO THE SITE AFTER THE HOLE HAS BEEN EXCAVATED AND SHORED. THE CONTRACTOR SHALL SUPPLY A CRANE OF SUFFICIENT SIZE TO LOWER ALL THE CONCRETE PIECES INTO THE HOLE SAFELY. THE THE CONTRACTOR SHALL INSTALL THE WET WELL (AND VALVE VAULT AND METERING VAULT IF APPLICABLE). ROMTEC UTILITIES WILL PROVIDE A REPRESENTATIVE FOR TECHNICAL ASSISTANCE ON THE DAY OF INSTALLATION TO ANSWER ANY QUESTIONS THAT MAY ARISE. THE CONTRACTOR IS RESPONSIBLE FOR ALL PLUMBING AND ELECTRICAL CONNECTIONS AND INSTALLATION. ITEMS NOTED AS "BY OTHERS" WILL BE PROVIDED AND INSTALLED BY THE CONTRACTOR. ROMTEC UTILITIES WILL NOT INSTALL ANY OF THE COMPONENTS SHOWN ON THIS PAGE.