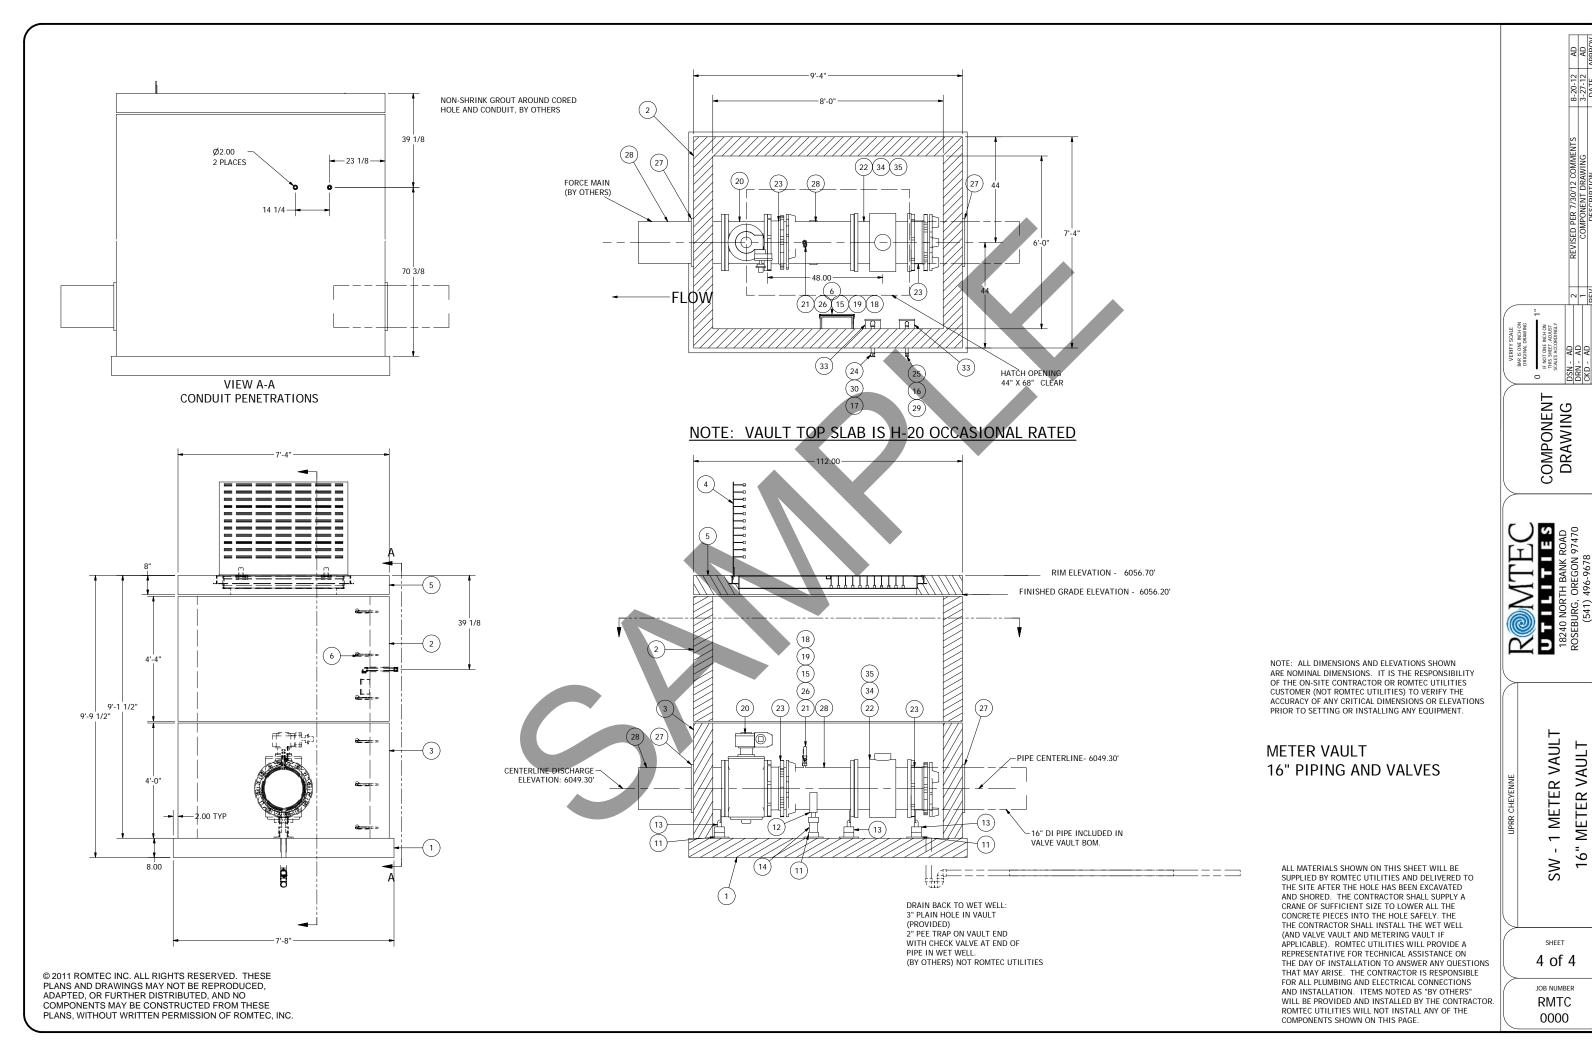

DRAIN BACK TO WET WELL:
3" PLAIN HOLE IN VAULT
(PROVIDED)
2" PEE TRAP ON VAULT END
WITH CHECK VALVE AT END OF
PIPE IN WET WELL.
(BY OTHERS) NOT ROMTEC UTILITIES

NOTE: ALL DIMENSIONS AND ELEVATIONS SHOWN ARE NOMINAL DIMENSIONS. IT IS THE RESPONSIBILITY OF THE ON-SITE CONTRACTOR OR ROMTEC UTILITIES CUSTOMER (NOT ROMTEC UTILITIES) TO VERIFY THE ACCURACY OF ANY CRITICAL DIMENSIONS OR ELEVATIONS PRIOR TO SETTING OR INSTALLING ANY EQUIPMENT.

NOTE: ALL DIMENSIONS AND ELEVATIONS SHOWN ARE NOMINAL DIMENSIONS. IT IS THE RESPONSIBILITY OF THE ON-SITE CONTRACTOR OR ROMTEC UTILITIES CUSTOMER (NOT ROMTEC UTILITIES) TO VERIFY THE ACCURACY OF ANY CRITICAL DIMENSIONS OR ELEVATIONS PRIOR TO SETTING OR INSTALLING ANY EQUIPMENT.

7' X 5' METER VAULT 6" PIPING AND VALVES SW-2 TURNTABLE

6" - METER VAULT

COMPONENT DRAWING

4 OF 4

RMTC 0000