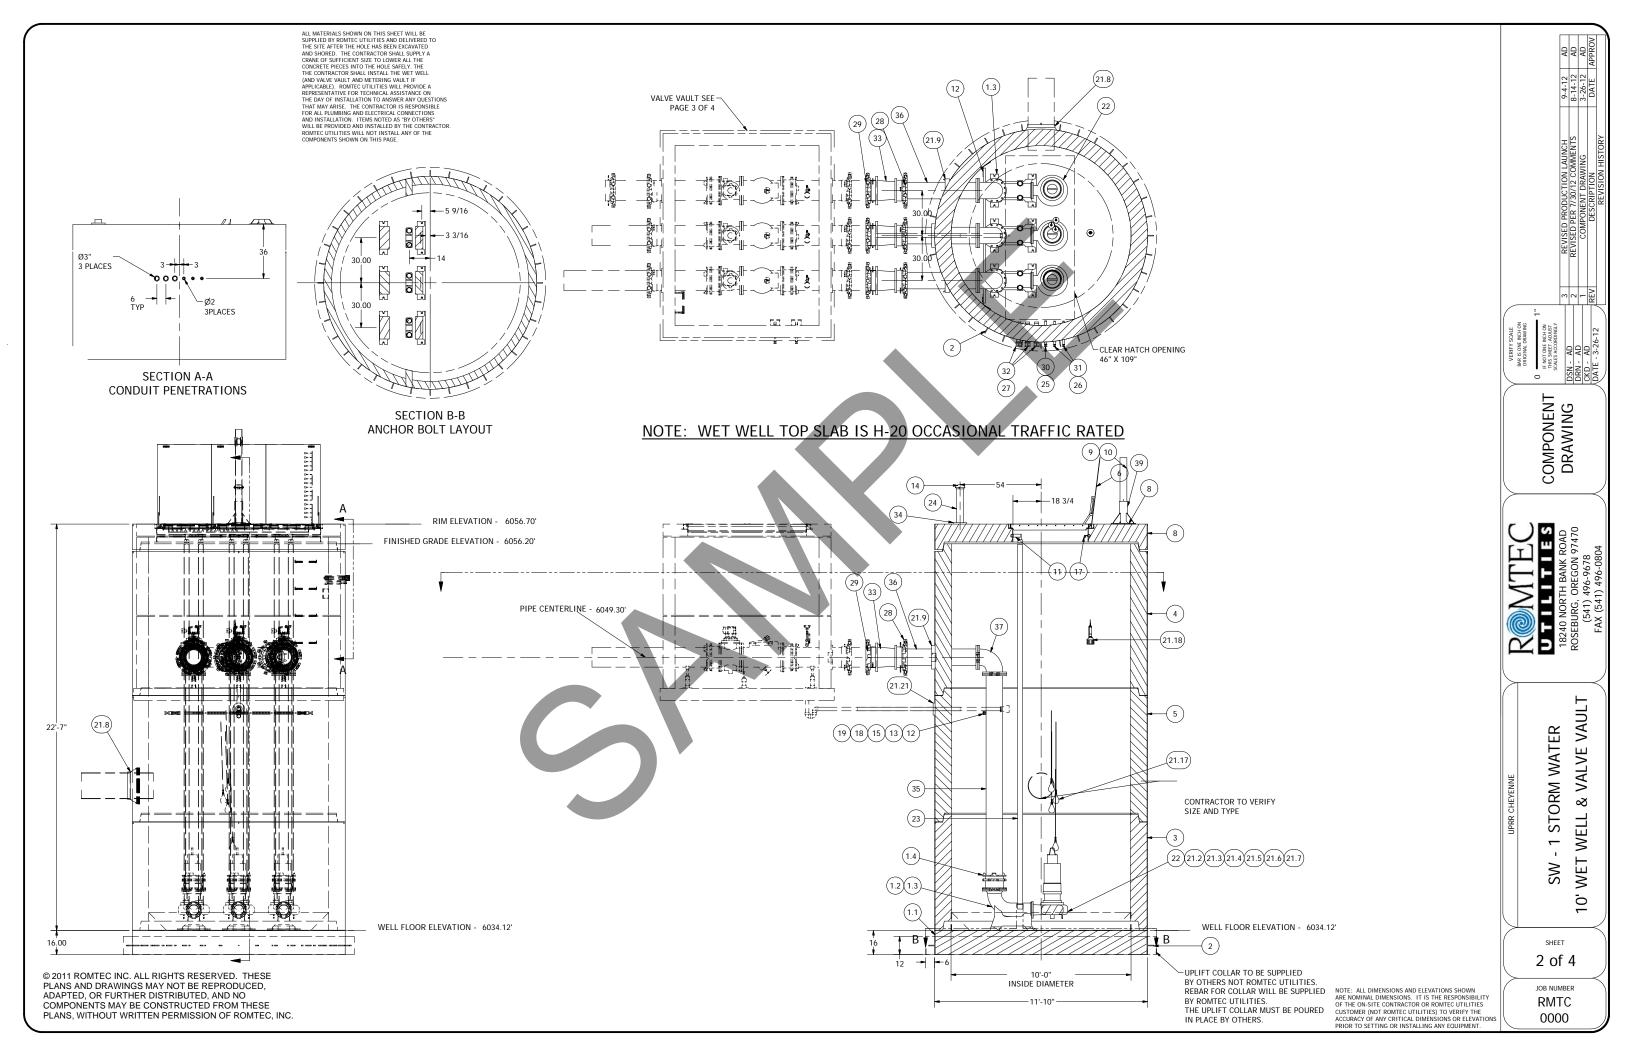

ALL MATERIALS SHOWN ON THIS SHEET WILL BE SUPPLIED BY ROMTEC UTILITIES AND DELIVERED TO THE SITE AFTER THE HOLE HAS BEEN EXCAVATED AND SHORED. THE CONTRACTOR SHALL SUPPLY A CRANE OF SUFFICIENT SIZE TO LOWER ALL THE CONCRETE PIECES INTO THE HOLE SAFELY. THE THE CONTRACTOR SHALL INSTALL THE WET WELL (AND VALVE VAULT AND METERING VAULT IF APPLICABLE). ROMTEC UTILITIES WILL PROVIDE A REPRESENTATIVE FOR TECHNICAL ASSISTANCE ON THE DAY OF INSTALLATION TO ANSWER ANY QUESTIONS THAT MAY ARISE. THE CONTRACTOR IS RESPONSIBLE FOR ALL PLUMBING AND ELECTRICAL CONNECTIONS AND INSTALLATION. ITEMS NOTED AS "BY OTHERS" WILL BE PROVIDED AND INSTALLED BY THE CONTRACTOR. ROMTEC UTILITIES WILL NOT INSTALL ANY OF THE COMPONENTS SHOWN ON THIS PAGE.

NOTE: ALL DIMENSIONS AND ELEVATIONS SHOWN ARE NOMINAL DIMENSIONS. IT IS THE RESPONSIBILITY OF THE ON-SITE CONTRACTOR OR ROMTEC UTILITIES CUSTOMER (NOT ROMTEC UTILITIES) TO VERIFY THE ACCURACY OF ANY CRITICAL DIMENSIONS OR ELEVATIONS PRIOR TO SETTING OR INSTALLING ANY EQUIPMENT.