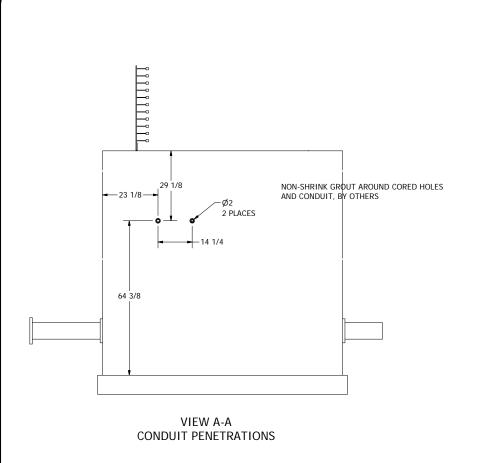

NOTE: ALL DIMENSIONS AND ELEVATIONS SHOWN ARE NOMINAL DIMENSIONS. IT IS THE RESPONSIBILITY OF THE ON-SITE CONTRACTOR OR ROMTEC UTILITIES CUSTOMER (NOT ROMTEC UTILITIES) TO VERIFY THE ACCURACY OF ANY CRITICAL DIMENSIONS OR ELEVATIONS PRIOR TO SETTING OR INSTALLING ANY EQUIPMENT.