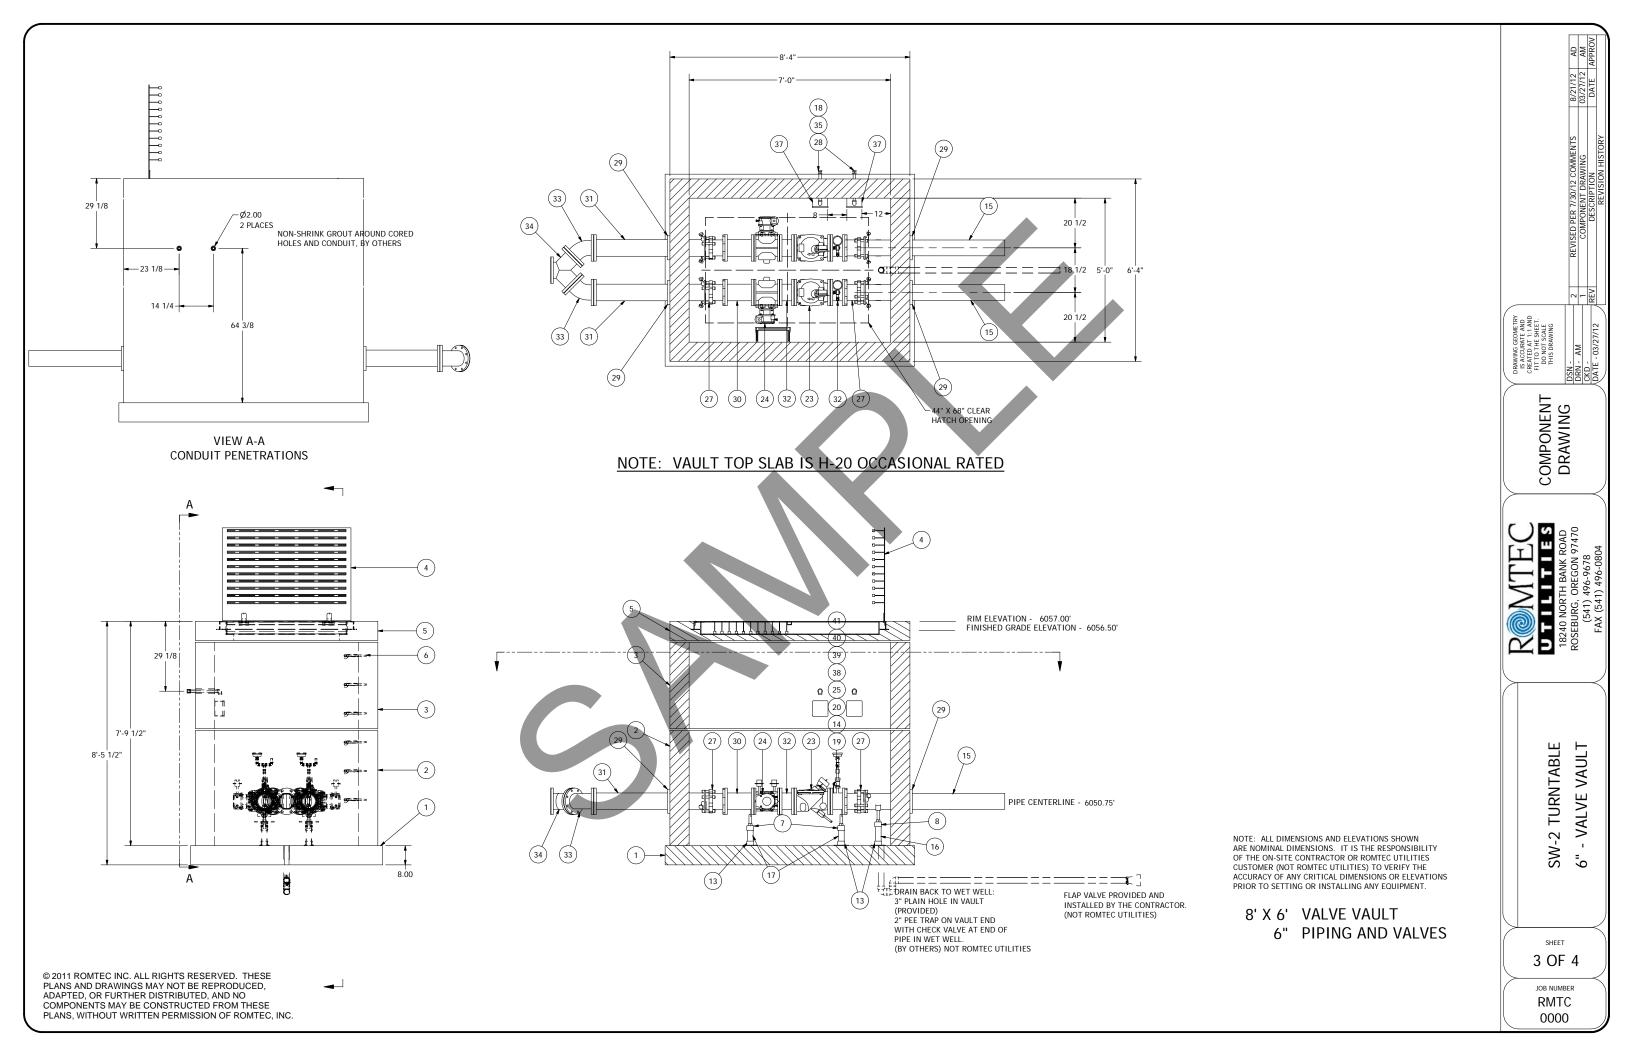

NOTE: ALL DIMENSIONS AND ELEVATIONS SHOWN ARE NOMINAL DIMENSIONS. IT IS THE RESPONSIBILITY OF THE ON-SITE CONTRACTOR OR ROMTEC UTILITIES CUSTOMER (NOT ROMTEC UTILITIES) TO VERIFY THE ACCURACY OF ANY CRITICAL DIMENSIONS OR ELEVATIONS PRIOR TO SETTING OR INSTALLING ANY EQUIPMENT.

8.00

20'-11 3/4"

NOTE: VAULT TOP SLAB IS H-20 OCCASIONAL RATED

© 2011 ROMTEC INC. ALL RIGHTS RESERVED. THESE PLANS AND DRAWINGS MAY NOT BE REPRODUCED,

ADAPTED, OR FURTHER DISTRIBUTED, AND NO COMPONENTS MAY BE CONSTRUCTED FROM THESE PLANS, WITHOUT WRITTEN PERMISSION OF ROMTEC, INC.

DRAIN BACK TO WET WELL:
3" PLAIN HOLE IN VAULT
(PROVIDED)
2" PEE TRAP ON VAULT END
WITH CHECK VALVE AT END OF
PIPE IN WET WELL.
(BY OTHERS) NOT ROMTEC UTILITIES

NOTE: ALL DIMENSIONS AND ELEVATIONS SHOWN ARE NOMINAL DIMENSIONS. IT IS THE RESPONSIBILITY OF THE ON-SITE CONTRACTOR OR ROMTEC UTILITIES CUSTOMER (NOT ROMTEC UTILITIES) TO VERIFY THE ACCURACY OF ANY CRITICAL DIMENSIONS OR ELEVATIONS PRIOR TO SETTING OR INSTALLING ANY EQUIPMENT.