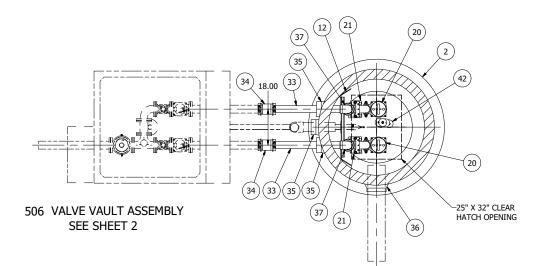

## 4' DIAMETER WET WELL 3" DISCHARGE PIPING GOULDS PUMPS 3" - 506 VALVE VAULT

ALL MATERIALS SHOWN ON THIS SHEET WILL BE

SUPPLIED BY ROMTEC UTILITIES AND DELIVERED TO THE SITE AFTER THE HOLE HAS BEEN EXCAVATED

## 506 VALVE VAULT 3" PIPING AND VALVES WITH ARI & SHUTOFF

NOTE: ALL DIMENSIONS AND ELEVATIONS SHOWN ARE NOMINAL DIMENSIONS. IT IS THE RESPONSIBILITY OF THE ON-SITE CONTRACTOR OR ROMTEC UTILITIES CUSTOMER (NOT ROMTEC UTILITIES) TO VERIFY THE ACCURACY OF ANY CRITICAL DIMENSIONS OR ELEVATIONS PRIOR TO SETTING OR INSTALLING ANY EQUIPMENT.