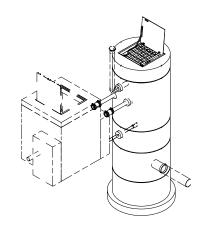

## 4' DIAMETER WET WELL 3" DISCHARGE PIPING GOULDS PUMPS 3" - 506 VALVE VAULT

ALL MATERIALS SHOWN ON THIS SHEET WILL BE

SUPPLIED BY ROMTEC UTILITIES AND DELIVERED TO THE SITE AFTER THE HOLE HAS BEEN EXCAVATED

AND SHORED. THE CONTRACTOR SHALL SUPPLY A

THE CONTRACTOR SHALL INSTALL THE WET WELL (AND VALVE VAULT AND METERING VAULT IF APPLICABLE). ROMTEC UTILITIES WILL PROVIDE A

REPRESENTATIVE FOR TECHNICAL ASSISTANCE ON

THE DAY OF INSTALLATION TO ANSWER ANY QUESTIONS

WILL BE PROVIDED AND INSTALLED BY THE CONTRACTOR. ROMTEC UTILITIES WILL NOT INSTALL ANY OF THE

THAT MAY ARISE. THE CONTRACTOR IS RESPONSIBLE FOR ALL PLUMBING AND ELECTRICAL CONNECTIONS

AND INSTALLATION. ITEMS NOTED AS "BY OTHERS'

COMPONENTS SHOWN ON THIS PAGE.

CRANE OF SUFFICIENT SIZE TO LOWER ALL THE CONCRETE PIECES INTO THE HOLE SAFELY. THE

NOTE: ALL DIMENSIONS AND ELEVATIONS SHOWN ARE NOMINAL DIMENSIONS. IT IS THE RESPONSIBILITY OF THE ON-SITE CONTRACTOR OR ROMTEC UTILITIES CUSTOMER (NOT ROMTEC UTILITIES) TO VERIFY THE ACCURACY OF ANY CRITICAL DIMENSIONS OR ELEVATIONS PRIOR TO SETTING OR INSTALLING ANY EQUIPMENT.