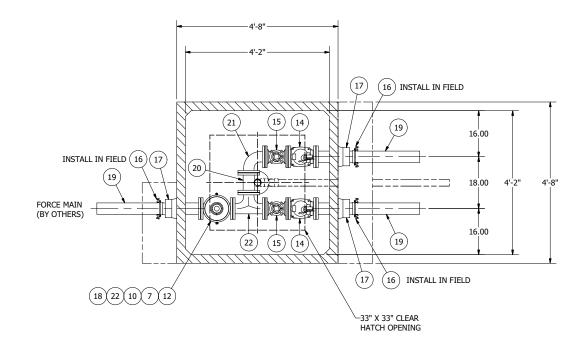

## 506 VALVE VAULT 3" PIPING AND VALVES WITH ARI & SHUTOFF

NOTE: ALL DIMENSIONS AND ELEVATIONS SHOWN ARE NOMINAL DIMENSIONS. IT IS THE RESPONSIBILITY OF THE ON-SITE CONTRACTOR OR ROMTEC UTILITIES CUSTOMER (NOT ROMTEC UTILITIES) TO VERIFY THE ACCURACY OF ANY CRITICAL DIMENSIONS OR ELEVATIONS PRIOR TO SETTING OR INSTALLING ANY EQUIPMENT.