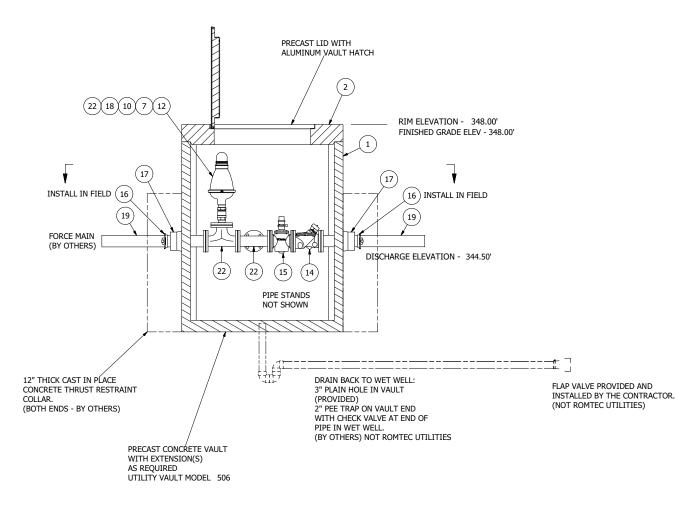

## NOTE: VAULT TOP SLAB IS PEDESTRIAN RATED

© 2010 ROMTEC INC. ALL RIGHTS RESERVED. THESE PLANS AND DRAWINGS MAY NOT BE REPRODUCED, ADAPTED, OR FURTHER DISTRIBUTED, AND NO COMPONENTS MAY BE CONSTRUCTED FROM THESE PLANS, WITHOUT WRITTEN PERMISSION OF ROMTEC, INC.

## 506 VALVE VAULT 3" PIPING AND VALVES WITH ARI & SHUTOFF

NOTE: ALL DIMENSIONS AND ELEVATIONS SHOWN ARE NOMINAL DIMENSIONS. IT IS THE RESPONSIBILITY OF THE ON-SITE CONTRACTOR OR ROMTEC UTILITIES CUSTOMER (NOT ROMTEC UTILITIES) TO VERIFY THE ACCURACY OF ANY CRITICAL DIMENSIONS OR ELEVATIONS PRIOR TO SETTING OR INSTALLING ANY EQUIPMENT.