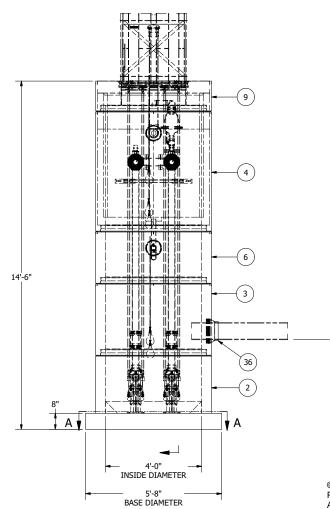

## NOTE: WET WELL TOP SLAB IS PEDESTRIAN RATED

| SENSOR AND ELEVATION TABLE |                         |                       |
|----------------------------|-------------------------|-----------------------|
| LEVEL ELEVATION            | DISTANCE BETWEEN POINTS | SET POINT DESCRIPTION |
| 337.25                     |                         | SEWER INVERT IN       |
| 337.25                     |                         | HIGH LEVEL ALARM      |
|                            | 0.42                    | SENSOR SPACING        |
| 336.83                     |                         | LAG PUMP START        |
|                            | 0.50                    | SENSOR SPACING        |
| 336.33                     |                         | LEAD PUMP START       |
|                            | 1.00                    | SENSOR SPACING        |
| 335.33                     |                         | PUMP STOP             |
|                            | 1.12                    | DISTANCE TO FLOOR     |
| 334.21                     |                         | FLOOR ELEVATION       |

## 4' DIAMETER WET WELL 3" DISCHARGE PIPING GOULDS PUMPS 3" - 506 VALVE VAULT

ALL MATERIALS SHOWN ON THIS SHEET WILL BE

SUPPLIED BY ROMTEC UTILITIES AND DELIVERED TO THE SITE AFTER THE HOLE HAS BEEN EXCAVATED

## NOTE: VAULT TOP SLAB IS PEDESTRIAN RATED

© 2010 ROMTEC INC. ALL RIGHTS RESERVED. THESE PLANS AND DRAWINGS MAY NOT BE REPRODUCED, ADAPTED, OR FURTHER DISTRIBUTED, AND NO COMPONENTS MAY BE CONSTRUCTED FROM THESE PLANS, WITHOUT WRITTEN PERMISSION OF ROMTEC, INC.