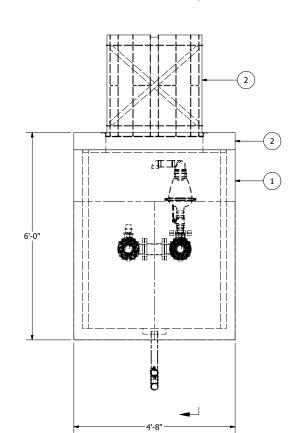

## 506 VALVE VAULT 3" PIPING AND VALVES WITH ARI & SHUTOFF

NOTE: ALL DIMENSIONS AND ELEVATIONS SHOWN ARE NOMINAL DIMENSIONS. IT IS THE RESPONSIBILITY OF THE ON-SITE CONTRACTOR OR ROMTEC UTILITIES CUSTOMER (NOT ROMTEC UTILITIES) TO VERIFY THE ACCURACY OF ANY CRITICAL DIMENSIONS OR ELEVATIONS PRIOR TO SETTING OR INSTALLING ANY EQUIPMENT.