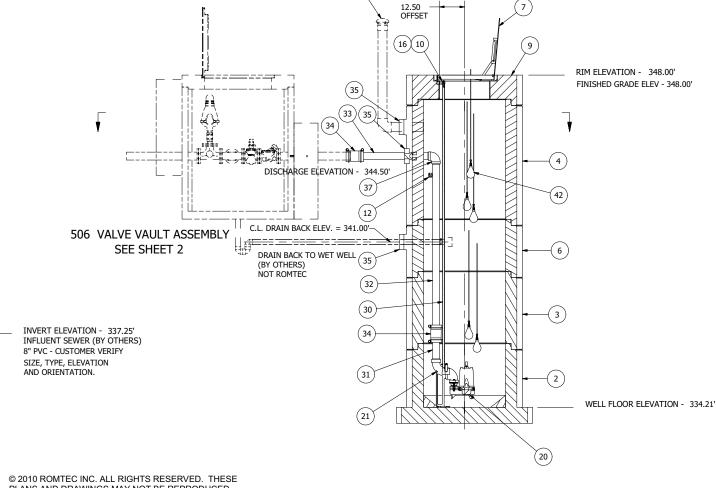

## NOTE: WET WELL TOP SLAB IS PEDESTRIAN RATED

| SENSOR AND ELEVATION TABLE |                         |                       |
|----------------------------|-------------------------|-----------------------|
| LEVEL ELEVATION            | DISTANCE BETWEEN POINTS | SET POINT DESCRIPTION |
| 337.25                     |                         | SEWER INVERT IN       |
| 337.25                     |                         | HIGH LEVEL ALARM      |
|                            | 0.42                    | SENSOR SPACING        |
| 336.83                     |                         | LAG PUMP START        |
|                            | 0.50                    | SENSOR SPACING        |
| 336.33                     |                         | LEAD PUMP START       |
|                            | 1.00                    | SENSOR SPACING        |
| 335.33                     |                         | PUMP STOP             |
|                            | 1.12                    | DISTANCE TO FLOOR     |
| 334.21                     |                         | FLOOR ELEVATION       |

4" PVC VENT-

PLANS AND DRAWINGS MAY NOT BE REPRODUCED, ADAPTED, OR FURTHER DISTRIBUTED, AND NO COMPONENTS MAY BE CONSTRUCTED FROM THESE PLANS, WITHOUT WRITTEN PERMISSION OF ROMTEC, INC.

## 4' DIAMETER WET WELL 3" DISCHARGE PIPING GOULDS PUMPS 3" - 506 VALVE VAULT

ALL MATERIALS SHOWN ON THIS SHEET WILL BE

SUPPLIED BY ROMTEC UTILITIES AND DELIVERED TO THE SITE AFTER THE HOLE HAS BEEN EXCAVATED

## NOTE: VAULT TOP SLAB IS PEDESTRIAN RATED

© 2010 ROMTEC INC. ALL RIGHTS RESERVED. THESE PLANS AND DRAWINGS MAY NOT BE REPRODUCED, ADAPTED, OR FURTHER DISTRIBUTED, AND NO COMPONENTS MAY BE CONSTRUCTED FROM THESE PLANS, WITHOUT WRITTEN PERMISSION OF ROMTEC, INC.