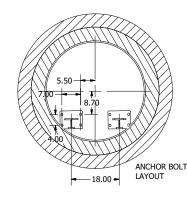

## 506 VALVE VAULT 3" PIPING AND VALVES WITH ARI & SHUTOFF

NOTE: ALL DIMENSIONS AND ELEVATIONS SHOWN ARE NOMINAL DIMENSIONS. IT IS THE RESPONSIBILITY OF THE ON-SITE CONTRACTOR OR ROMTEC UTILITIES CUSTOMER (NOT ROMTEC UTILITIES) TO VERIFY THE ACCURACY OF ANY CRITICAL DIMENSIONS OR ELEVATIONS PRIOR TO SETTING OR INSTALLING ANY EQUIPMENT.