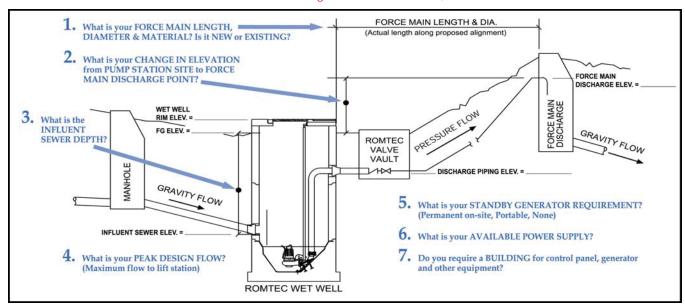

1. Force main length:

Force main diameter (inside):

Force main material (i.e., PVC C-900 class 150, ductile iron class 52, HDPE DR17 class 100, etc.):

Force Main is:

Elevation change from lift station site to force main discharge point:

Finish grade elevation at wet well:

Discharge piping elevation at valve vault:

Force main discharge elevation:

- 3. Influent sewer elevation:
- Peak design flow (maximum flow to lift station):
- **5.** Standby generator requirement:

Standby generator fuel:

Available power supply:

Additional loads on site (besides the lift station) to be powered by generator:

7. Electrical controls weather protection:

Weather protection structure is for: