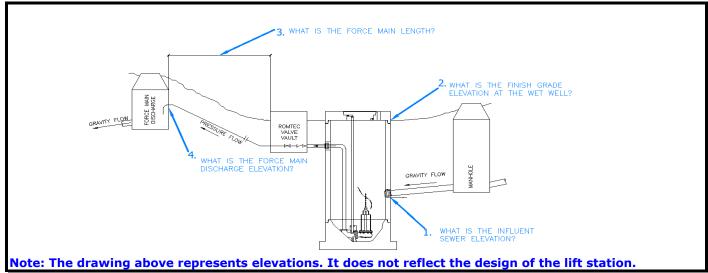

Wastewater

Wastewater

Peak design inflow (max flow to lift station): 44 g.p.m.

Pumping Rate: 70 gpm @ 47ft. TDH (GREATER THAN PEAK INFLOW)

New

Yes

1. Influent sewer elevation: 3044.83 ft.

2. Finish grade elevation at wet well: 3061.75 ft.

**3.** Force main length: 920 ft.

**4.** Force main discharge elevation: 3072.2 ft.

Force main diameter: 3 in. inside dia.

Force main material (PVC, DI, etc.): SCH 80 PVC

Force Main Discharge (manhole, pressure force main, etc.