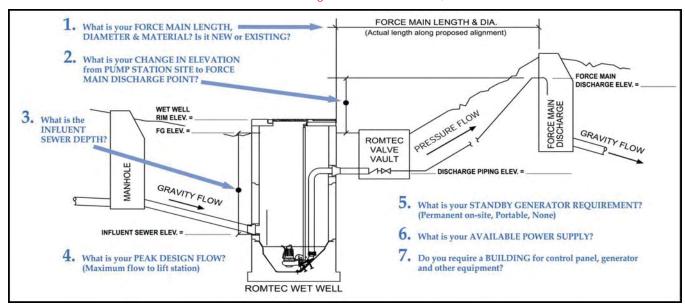

1. Force main length:

Force main diameter (inside):

Force main material (i.e., PVC C-900 class 150, ductile iron class 52, HDPE DR17 class 100, etc.):

Force Main is:

2. Elevation change from lift station site to force main discharge point:

Finish grade elevation at wet well:

Discharge piping elevation at valve vault:

Force main discharge elevation:

- 3. Influent sewer elevation:
- **4.** Peak design flow (maximum flow to lift station):
- **5.** Standby generator requirement:

Standby generator fuel:

Available power supply:

Additional loads on site (besides the lift station) to be powered by generator:

7. Electrical controls weather protection:

Weather protection structure is for:

637 ft. (actual length along proposed alignment)
3.475 in. inside dia.

HDPE SDR17

|                 | New | Existing |
|-----------------|-----|----------|
| <u>-3.5</u> ft. |     |          |
| ft.             |     |          |
| 344.5 ft.       |     |          |
| ft.             |     |          |
| 337.2 ft.       |     |          |

72GPM@28'TDH a.p.m.

SELECT ONE

|   | <u>72GPМ@26 ТDП</u> g.р.Ш. |                      |                                    |                |            |  |  |  |
|---|----------------------------|----------------------|------------------------------------|----------------|------------|--|--|--|
|   | None                       | <u>Permanent</u>     | <u>Portable</u>                    | <u>None</u>    | Don't Know |  |  |  |
|   | SELECT ONE                 | <u>Diesel</u>        | Natural Gas                        | <u>Propane</u> |            |  |  |  |
|   | 240V                       | <u>208V</u>          | <u>240V</u>                        | <u>480V</u>    |            |  |  |  |
|   | Single-phase               | <u>Single-phase</u>  | 3-phase                            |                |            |  |  |  |
| ) |                            | KVA                  |                                    |                |            |  |  |  |
|   | SELECT ONE                 | Enclosed<br>Building | <u>Shelter</u><br><u>Structure</u> | <u>None</u>    |            |  |  |  |
|   |                            | ı i                  |                                    |                |            |  |  |  |

Electrical Controls & Generator

Electrical Controls Only

Controls, Generator, Chemical Feed