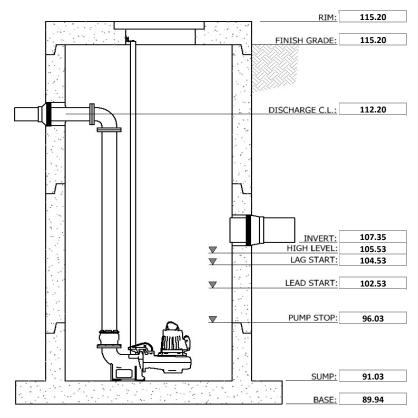

 (1)
 (2)
 (3)

 Nominal ID:
 14"
 (2)
 (3)

 Type/Rating:
 DI CL52

Note: Image is a preliminary representation of the pumping system. Elevations shown are the primary factors used for sizing the wet well. Backup levels not shown. Additional (or fewer) level settings may be required.