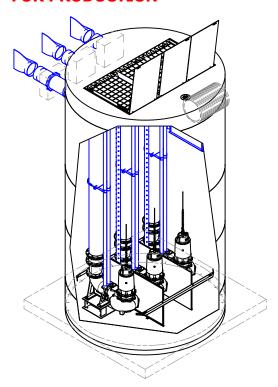

## **FOR PRODUCTION**

12'DIAMETER WET WELL 14"DISCHARGE PIPING TRIPLEX KEEN PUMPS 14" TIDEFLEX CHECK VALVES

## **FEATURES**

H20 HATCH **DUCTILE IRON PIPING, 14"** TIDE FLEX CHECK VALVES, 14" (2) PRESSURE TRANSDUCER, LEVEL CONTROL STAINLESS INLET DIFFUSER PANEL STAINLESS GUIDE RAILS QUICK CONNECT DISCHARGE ELBOWS STAINLESS PUMP DIVIDER BAFFLES