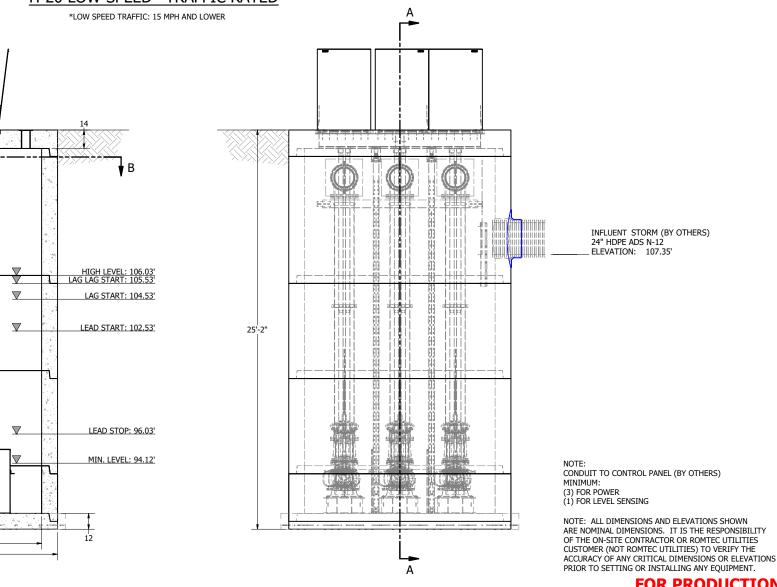

UPLIFT COLLAR IS BY THE-

NOTE: TOP SLAB AND HATCH ARE H-20 LOW-SPEED\* TRAFFIC RATED

**PUMP PACKAGE** 

**CONFIGURATION: TRIPLEX** MODEL: KEEN K12VK

HP: 25

DUTY POINT: 3639 GPM AT 20.3ft TDH

> INFLUENT STORM (BY OTHERS) 24" HDPE ADS N-12

> > FOR PRODUCTION

STORMWATER PUMP STATION BASIC DESIGN DRAWING HAMPTON PARK MECHANICAL SHEET 1 OF 3

17