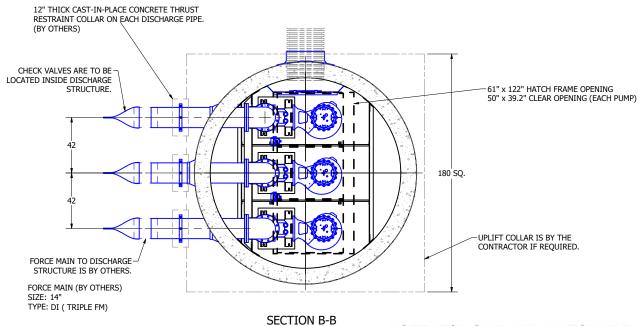

SCALE 1 / 36

Ø144 ID

SECTION A-A SCALE 1 / 36

12" THICK CAST-IN-PLACE CONCRETE THRUST RESTRAINT COLLAR ON EACH DISCHARGE PIPE. (BY OTHERS)

FINISH GRADE & RIM ELEVATION: 115

DISCHARGE C.L. ELEVATION:

WELL FLOOR ELEVATION:

UPLIFT COLLAR IS BY THE-

NOTE: TOP SLAB AND HATCH ARE H-20 LOW-SPEED\* TRAFFIC RATED

**PUMP PACKAGE** 

**CONFIGURATION: TRIPLEX** MODEL: KEEN K12VK

HP: 25

DUTY POINT: 3639 GPM AT 20.3ft TDH