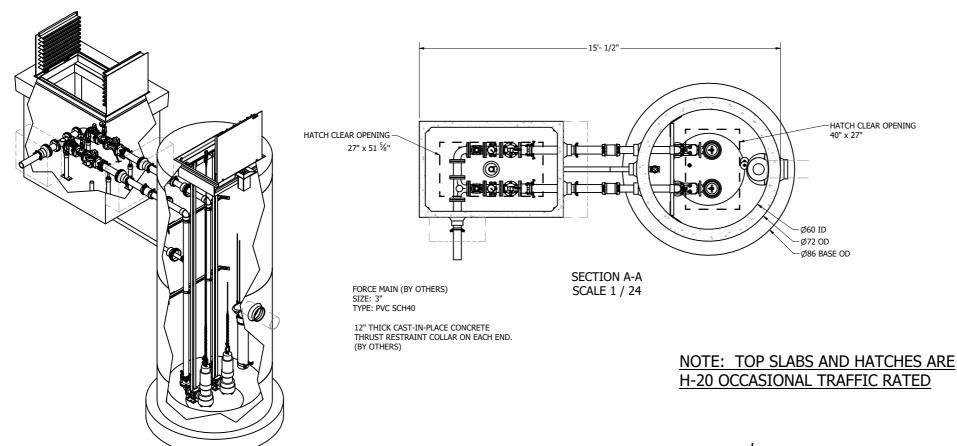

ISO SCALE 1 / 30

## **FOR DESIGN REVIEW**

NOTE: CONDUIT TO CONTROL PANEL (BY OTHERS) MINIMUM: (2) FOR POWER

(1) FOR LEVEL SENSING

ALL MATERIALS SHOWN ON THIS SHEET WILL BE SUPPLIED BY ROMTEC UTILITIES AND DELIVERED TO THE SITE AFTER THE HOLE HAS BEEN EXCAVATED AND SHORED. THE CONTRACTOR SHALL SUPPLY A CRANE OF SUFFICIENT SIZE TO LOWER ALL THE CONCRETE PIECES INTO THE HOLE SAFELY. THE CONTRACTOR SHALL INSTALL THE WET WELL (AND VALVE VAULT AND METERING VAULT IF APPLICABLE). ROMTEC UTILITIES WILL PROVIDE A REPRESENTATIVE FOR TECHNICAL ASSISTANCE ON THE DAY OF INSTALLATION TO ANSWER ANY QUESTIONS THAT MAY ARISE. THE CONTRACTOR IS RESPONSIBLE FOR ALL PLUMBING AND ELECTRICAL CONNECTIONS AND INSTALLATION. ITEMS NOTED AS "BY OTHERS" WILL BE PROVIDED AND INSTALLED BY THE CONTRACTOR. ROMTEC UTILITIES WILL NOT INSTALLA ANY OF THE COMPONENTS SHOWN ON THIS PAGE

PROFILE SCALE 1 / 24 FRONT SCALE 1 / 24