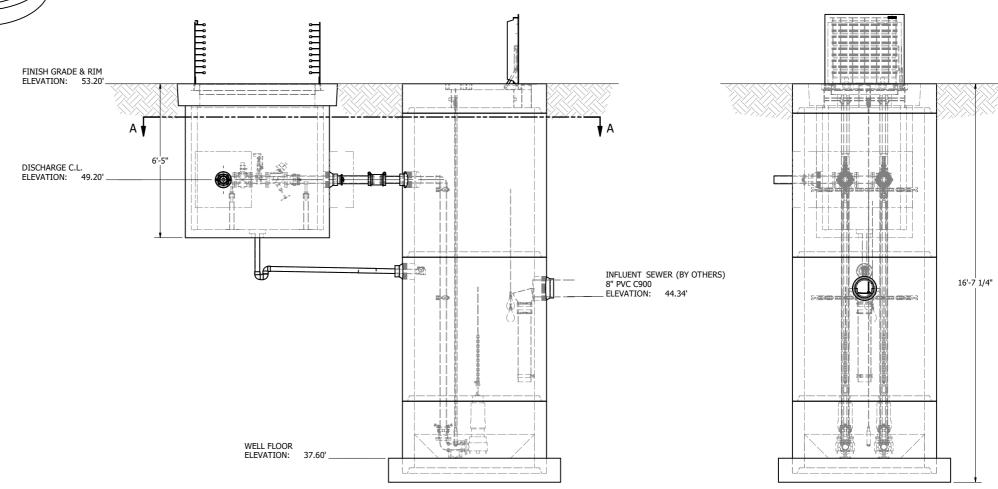

TOR SHALL SUPPLY A CRANE OF SUFFICIENT SIZE TO LOWER ALL THE CONCRETE PIECES INTO THE HOLE SAFELY. THE CONTRACTOR SHALL INSTALL THE WET WELL (AND VALVE VAULT AND METERING VAULT IF APPLICABLE). ROMTEC UTILITIES WILL PROVIDE A REPRESENTATIVE FOR TECHNICAL ASSISTANCE ON THE DAY OF INSTALLATION TO ANSWER ANY QUESTIONS THAT MAY ARISE. THE CONTRACTOR IS RESPONSIBLE FOR ALL PLUMBING AND ELECTRICAL CONNECTIONS AND INSTALLATION. ITEMS NOTED AS "BY OTHERS" WILL BE PROVIDED AND INSTALLED BY THE CONTRACTOR. ROMTEC UTILITIES WILL NOT INSTALLA ANY OF THE COMPONENTS SHOWN ON THIS PAGE



© 2020 ROMTEC INC. ALL RIGHTS RESERVED. THESE PLANS AND DRAWINGS MAY NOT BE REPRODUCED, ADAPTED, OR FURTHER DISTRIBUTED, AND NO COMPONENTS MAY BE CONSTRUCTED FROM THESE PLANS, WITHOUT WRITTEN PERMISSION OF ROMTEC, INC.



PROFILE SCALE 1 / 24 FRONT SCALE 1 / 24