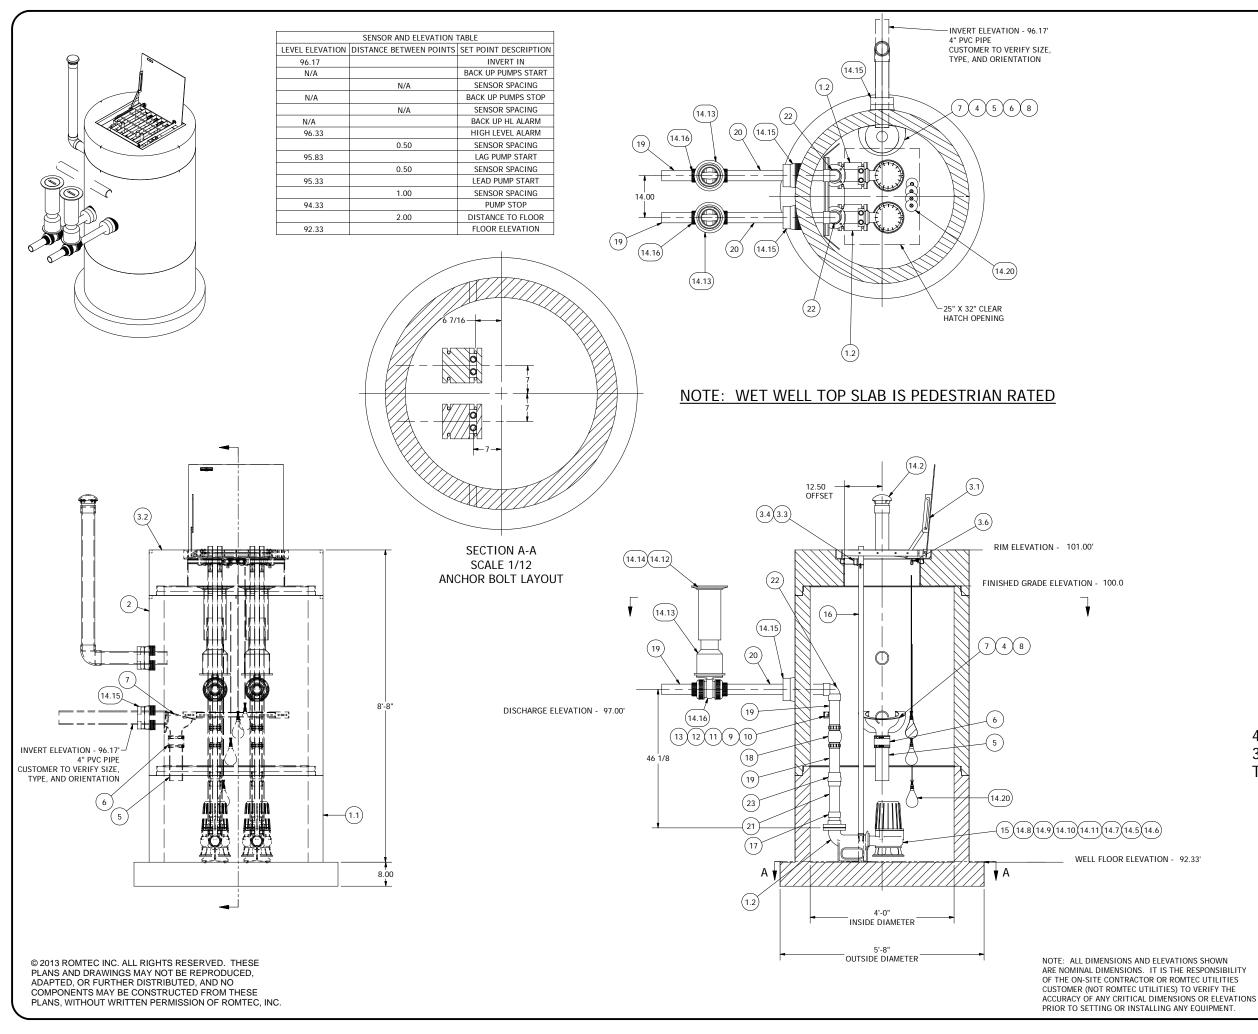

## 4' DIAMETER WET WELL **3" DISCHARGE PIPING TSURUMI PUMPS**

ALL MATERIALS SHOWN ON THIS SHEET WILL BE SUPPLIED BY ROMTEC UTILITIES AND DELIVERED TO THE SITE AFTER THE HOLE HAS BEEN EXCAVATED AND SHORED. THE CONTRACTOR SHALL SUPPLY A CRANE OF SUFFICIENT SIZE TO LOWER ALL THE CONCRETE PIECES INTO THE HOLE SAFELY. THE THE CONTRACTOR SHALL INSTALL THE WET WELL (AND VALVE VAULT AND METERING VAULT IF APPLICABLE). ROMTEC UTILITIES WILL PROVIDE A REPRESENTATIVE FOR TECHNICAL ASSISTANCE ON THE DAY OF INSTALLATION TO ANSWER ANY QUESTIONS THAT MAY ARISE. THE CONTRACTOR IS RESPONSIBLE FOR ALL PLUMBING AND ELECTRICAL CONNECTIONS AND INSTALLATION. ITEMS NOTED AS "BY OTHERS" WILL BE PROVIDED AND INSTALLED BY THE CONTRACTOR. ROMTEC UTILITIES WILL NOT INSTALL ANY OF THE COMPONENTS SHOWN ON THIS PAGE